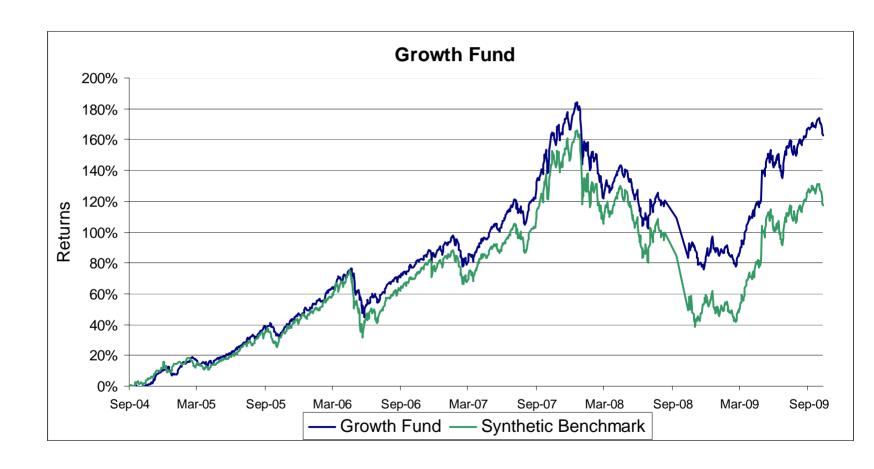

#### Consistent track record of Growth Fund V/s benchmark since launch

As of 30th Oct 2009

| Fund Name          | Fund Return |                | Benchmark Return   |         |                | Under/Over Performance |         |                |                    |
|--------------------|-------------|----------------|--------------------|---------|----------------|------------------------|---------|----------------|--------------------|
|                    | YTD Oct     | Last 1<br>year | Since<br>Inception | YTD Oct | Last 1<br>year | Since<br>Inception     | YTD Oct | Last 1<br>year | Since<br>Inception |
| Secure             | 2.0%        | 15.1%          | 7.3%               | -1.2%   | 9.5%           | 6.3%                   | 3.2%    | 5.6%           | 1.0%               |
| Conservative       | 12.8%       | 21.7%          | 11.0%              | 4.2%    | 14.6%          | 7.7%                   | 8.6%    | 7.1%           | 3.3%               |
| Balanced           | 19.1%       | 25.8%          | 13.9%              | 18.6%   | 27.3%          | 11.2%                  | 0.5%    | -1.5%          | 2.7%               |
| Growth             | 36.7%       | 43.1%          | 20.8%              | 37.5%   | 44.2%          | 16.1%                  | -0.8%   | -1.1%          | 4.7%               |
| Growth<br>Super    | 67.4%       | 73.8%          | 14.2%              | 59.2%   | 63.3%          | 3.9%                   | 8.1%    | 10.5%          | 10.3%              |
| Total<br>Portfolio | 42.0%       | 48.5%          | 18.3%              | 40.5%   | 46.7%          | 12.5%                  | 1.5%    | 1.8%           | 5.8%               |

<sup>•</sup>Annualized returns (CAGR); Synthetic benchmark is the weighted average of benchmarks for different classes of investments

<sup>\*</sup> Benchmark for Equities for is the S&P CNX NIFTY index; Benchmark for corporate bonds is the CRISIL Bond index

<sup>\*</sup> Benchmark for Government Securities is the ISEC Gilt index , \* Benchmark for near cash investments is the CRISIL Liquid index Dec-09