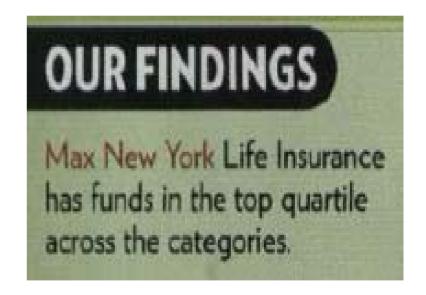

# After recognition of our superior fund performance by independent agencies in Dec 2008.....

- "Max New York Life has swept the No.1 slot for the Slow, Medium and Quick Fund categories. It does not have a pure equity fund with a 2 year track record, so it could not participate in the Fast Fund category"
- Outlook Money