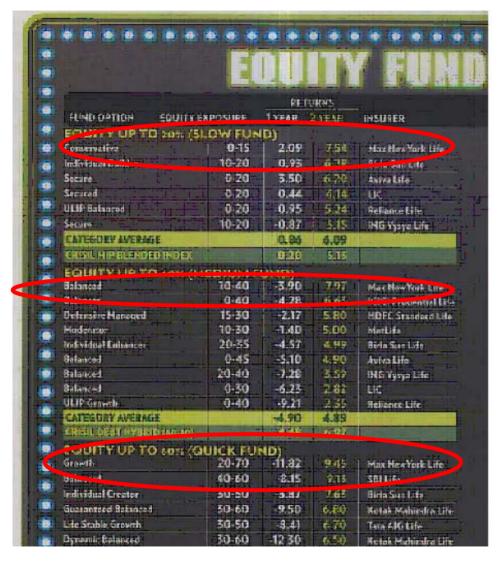

# After recognition of our superior fund performance by independent agencies in Dec 2008.....

- "Max New York Life has swept the No.1 slot for the Slow, Medium and Quick Fund categories. It does not have a pure equity fund with a 2 year track record, so it could not participate in the Fast Fund category"
- Outlook Money