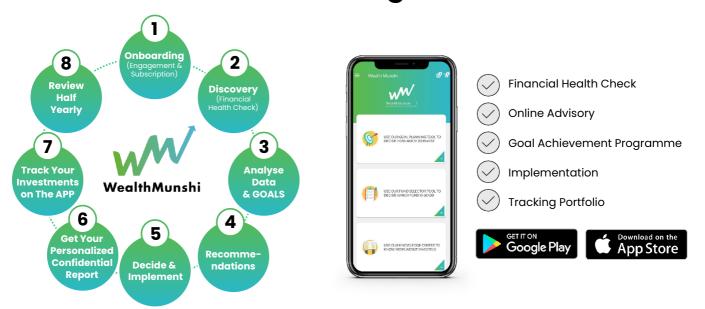

## **Financial Planning Process**

## **Personalised Confidential Report**

Source: Facebook

Source: Facebook

Source: APP

Director - Marketing and Commercial Operations, Beiersdorf, NRI Returned to India (R2I)

Niyesh Sanghi and team have been a great support to me. Post my return to India, planning my financial obligations and future savings was a great matter of concern to me. Thanks to the Wealth Munshi team, i now have a systematic way of amplifying my savings and safe quarding my future. The team helps with constant reminders for important events and ensures my money is invested safely. Thanks Team for helping me plan my finances better!