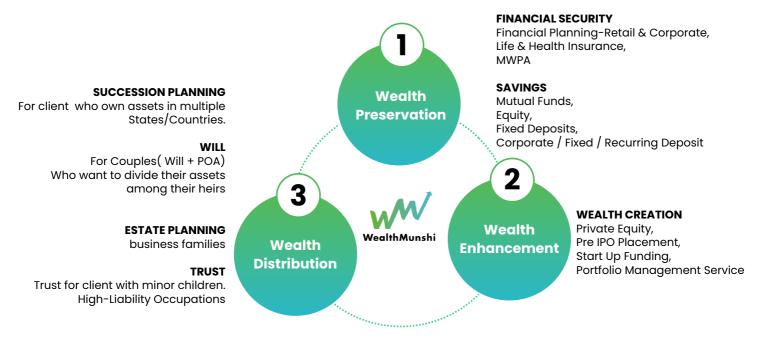

## **Wealth Management Service**

sanghi.consultancy

Source: Facebook

Source: Facebook